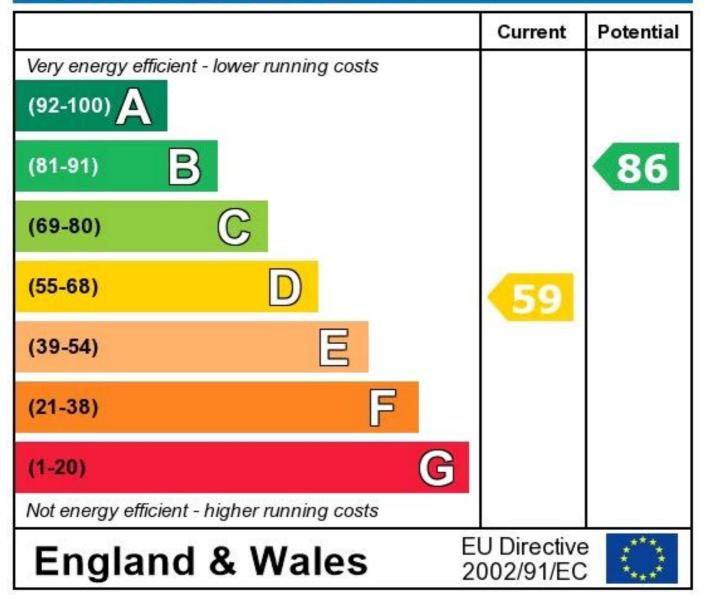

Main Road, Tydd Gote, Wisbech £850 pcm

Attractive period Cottage with 3 Bedrooms in Tydd Gote. Oil CH, Enclosed Rear Garden, 2 Reception Rooms, Available Now, Pets Considered -EPC D, Council Tax Band A. Deposit £980.00

## **Energy Efficiency Rating**

The energy efficiency rating is a measure of the overall efficiency of a home. The higher the rating the more energy efficient the home is and the lower the fuel bills will be.